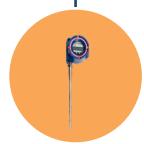

## **Magnetostrictive Level Transmitter**

- SIL2 Certification
- Stainless steel housing available
- 99.9% accurate
- 3-in-1 measurement
- No scheduled maintenance or recalibration required

USA | CANADA | SOUTH AMERICA | MIDDLE EAST | SAUDI ARABIA | ASIA