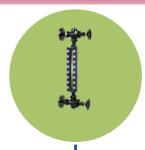

### **Magnetic Level Gauge**

- Lifetime warranty
- · Titanium floats as standard
- Float failure indication as standard
- Full bore, full penetration welding
- ASME Approved
- CRN Approved
- Cost 20% saving